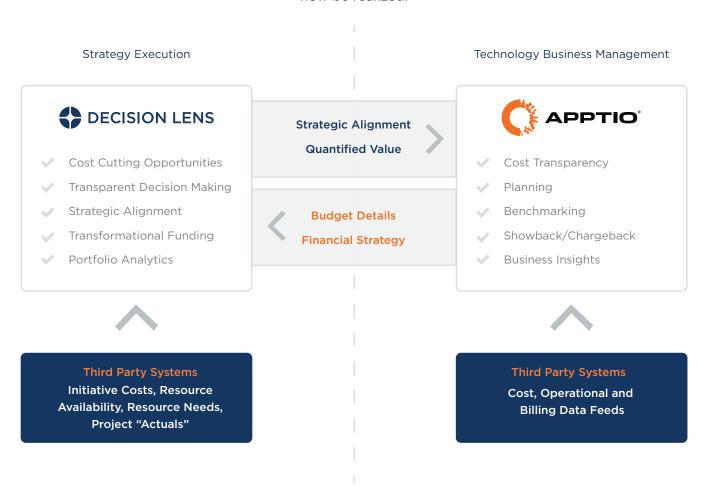

## "Moving forward, how do I know what IT investments to make?"

We hear this question a lot. Selecting and proving the real impact of technology investments requires two angles: Value Analysis and Cost Management. Decision Lens and Apptio have partnered to bring IT leaders the very best in both, providing a complete view into your IT ecosystem.

Prioritize and select the best IT projects and investments.

Standardized IT Planning
Decision Framework

Inputs from Apptio, PPM, Excel, and other project estimating tools

Insights across full portfolio

Intelligent Portfolio Analysis

Value Based Decisions/Discussions

Governance for Portfolio Planning and Decision Making

Fully enable your Technology Business Management (TBM) initiative.

IT Planning by Cost Pools - Assets, Labor, and Vendor Contracts

Cost Transparency by App, Service, and BU Consumption

Benchmarking by Cost Pools and IT Towers, Sub-Towers

Intelligent IT Cost Reporting

Fact Based Discussions/Decisions

Governance for App Rat, Infra Optimization, Cloud

## **DECISION LENS AND APPTIO**

Decision Lens and Apptio help you realize immediate value from easy-to-use and highly secure SaaS solutions. Prioritize and select the best IT projects and investments with Decision Lens and fully enable your Technology Business Management (TBM) initiative with Apptio. The true value of your IT investments can now be realized.